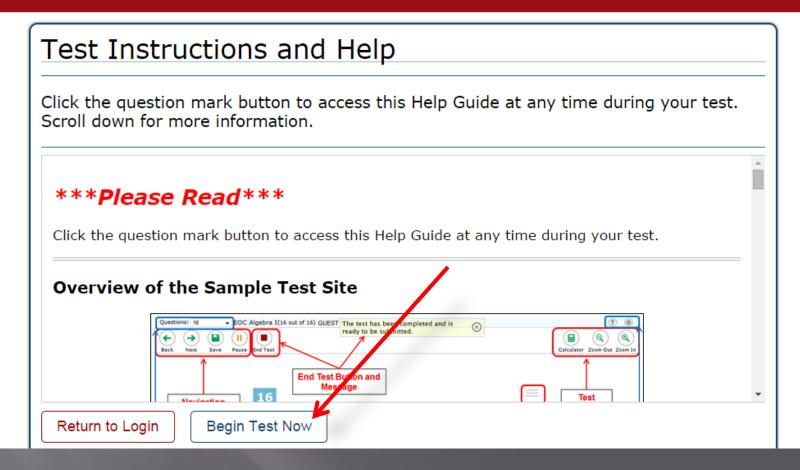

he Sample Tests. Click Sign In to access the Sample Tests as a quest.

# Practice Online at Home Select Grade Click Yes

#### Student Sample Test



## Practice Online at Home Select Test you would like to practice



#### Student Sample Test



You can choose to practice reading, writing, or math.

### Practice Online at Home Click Select



#### Student Sample Test



You do NOT need to change anything on the settings unless directed by teacher to do so.

## Practice Online at Home Click Yes, Start My Test

#### Student Sample Test



You do NOT need to change anything on the settings unless directed by teacher to do so.

### Practice Online at Home Click Continue

GUEST, GUEST (SAL



#### Student Sample Test



## Practice Online at Home Click Begin Test Now

#### Student Sample Test



### Additional Online Resources

- http://www.fsassessments.org/training-tests
- http://sageportal.org/training-tests/