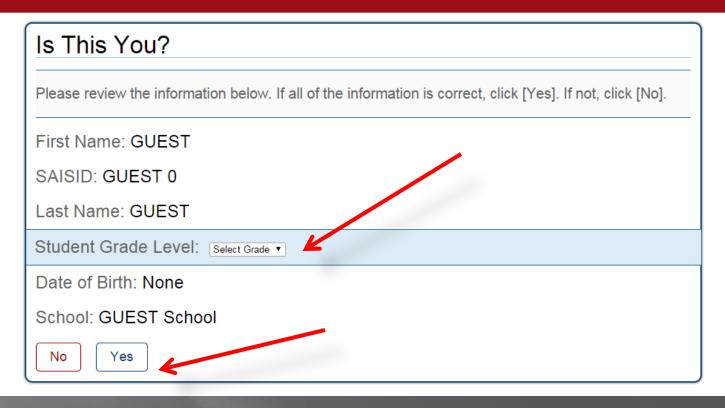

Graphing & Regression Calculator
   Updated February 12, 2015
- Scientific Calculator

Updated February 6, 2015

## Practice Online at Home Click Sign In



#### udent Sample Test



#### **AzMERIT Sample Tests**

The purpose of the Sample Tests is to allow various users to become familiar with the AzMERIT Computer-Based testing (CBT) system and the different formats of AzMERIT test questions. The Sample Tests are not to be used as a predictor of performance on upon ming AzMERIT tests. For more information about the Sample Tests, please refer to the AzMERIT Guide to the Sample Tests at azmeritportal.org/

Login information is not required for the Sample Tests. Click Sign In to access the Sample Tests as a quest.

# Practice Online at Home Select Grade Click Yes

#### Student Sample Test



## Practice Online at Home Select Test you would like to practice



#### Student Sample Test



You can choose to practice reading, writing, or math.

### Practice Online at Home Click Select



#### Student Sample Test



You do NOT need to change anything on the settings unless directed by teacher to do so.

## Practice Online at Home Click Yes, Start My Test

#### Student Sample Test



You do NOT need to change anything on the settings unless directed by teacher to do so.

### Practice Online at Home Click Continue

GUEST, GUEST (SAL



#### Student Sample Test



## Practice Online at Home Click Begin Test Now

#### Student Sample Test



### Additional Online Resources

- http://www.fsassessments.org/training-tests
- http://sageportal.org/training-tests/