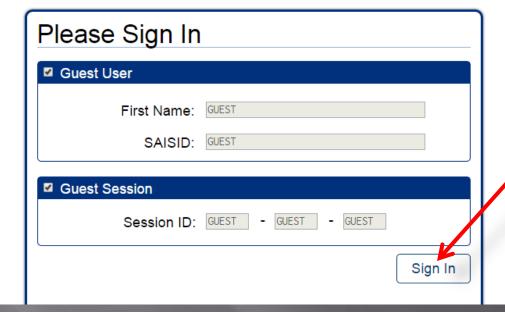

## Practice Online at Home Click Sign In

Login information is not required for the Sample Tests. Click Sign In to access the Sample Tests as a quest.