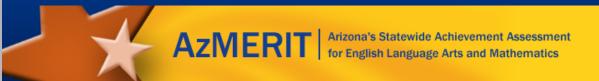

### Practice Online at Home Click Select

#### Student Sample Test

You do NOT need to change anything on the settings unless directed by teacher to do so.