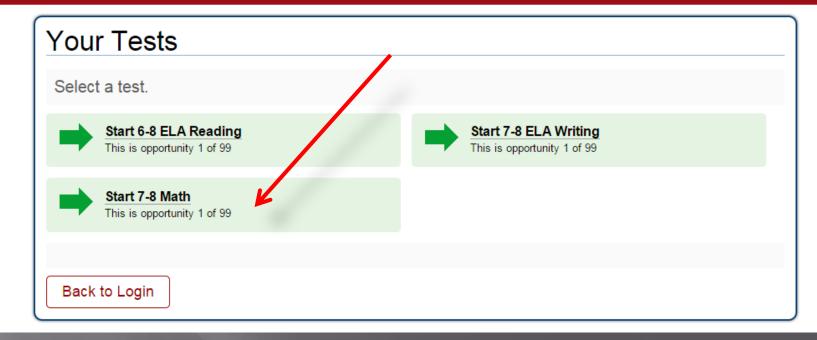

## Practice Online at Home Select Test you would like to practice

#### Student Sample Test

You can choose to practice reading, writing, or math.