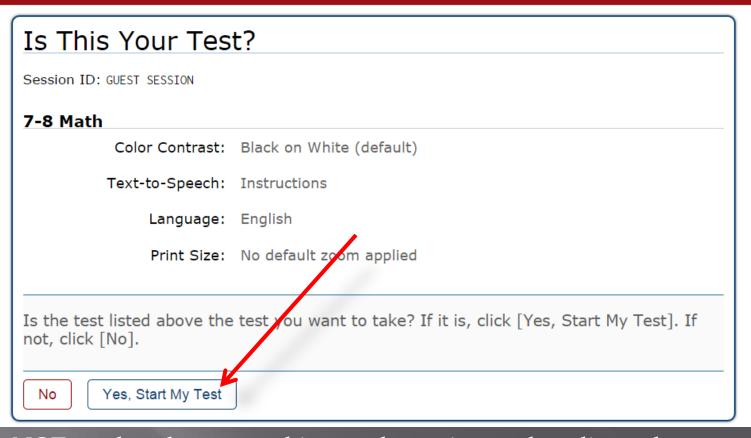

## Practice Online at Home Click Yes, Start My Test

#### Student Sample Test

You do NOT need to change anything on the settings unless directed by teacher to do so.