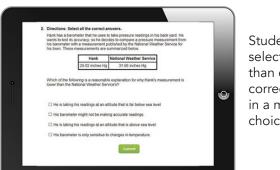

t generation high-stakes assessments. Our solutions include technology-enhanced item types designed to promote higher-order thinking and inquiry. Built using the Depth of Knowledge (DOK) guidelines, these item types ensure that each question is written to the appropriate difficulty and DOK level and students are exposed to the appropriate content.

#### **Multiple Choice**



#### **Matched Pairs**



**Multiple Response** 

Students move answers from one column to the next and create matching pairs.

#### **Constructed Response**



Students construct a response using evidence from the question or reading passage to support their view.

#### Hot Text



Text choices are identified for the student within an item, and the student selects the correct text answer or answers with the cursor.





#### Hot Spot



Using the cursor, the student identifies a location in an image that represents the correct answer.

#### Cloze



#### **Graphical Gap Match**



#### Audio Coming Fall 2015



Students must listen to an excerpt of audio and then respond to a question or series of questions.

#### Drawing Coming Fall 2015





### Fill in the Blank



Students enter an alphanumeric response in an open box in an item. An item may have more than one open box.

#### Sequence



Students click on an image and move it to the correct location on the screen, in sequence, to create the correct overall answer.

#### Multi-Part Coming Fall 2015

# <image>

#### Video Coming Fall 2015



Students watch a video and then respond to a question or series of questions.

#### edmentum

edmentum.com 80