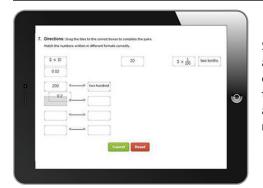

# edmentum

## Technology-enhanced 21st century item types

Edmentum's web-based solutions are designed to help you prepare for more rigorous and interactive next generation high-stakes assessments. Our solutions include technology-enhanced item types designed to promote higher-order thinking and inquiry. Built using the Depth of Knowledge (DOK) guidelines, these item types ensure that each question is written to the appropriate difficulty and DOK level and students are exposed to the appropriate content.

#### **Multiple Choice**



#### **Matched Pairs**



**Multiple Response** 

Students move answers from one column to the next and create matching pairs.

#### **Constructed Response**



Students construct a response using evidence from the question or reading passage to support their view.

#### Hot Text



Text choices are identified for the student within an item, and the student selects the correct text answer or answers with the cursor.





#### Hot Spot



Using the cursor, the student identifies a location in an image that represents the correct answer.

#### Cloze



#### **Graphical Gap Match**



#### Audio Coming Fall 2015



Students must listen to an excerpt of audio and then respond to a question or series of questions.

#### Drawing Coming Fall 2015





### Fill in the Blank



Students enter an alphanumeric response in a