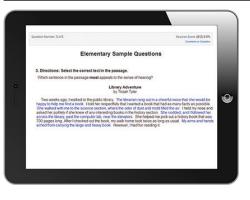

#### Hot Text

Text choices are identified for the student within an item, and the student selects the correct text answer or answers with the cursor.