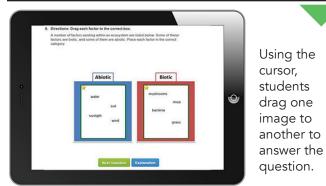

h of Knowledge (DOK) guidelines, these item types ensure that each question is written to the appropriate difficulty and DOK level and students are exposed to the appropriate content.

#### **Multiple Choice**



#### **Matched Pairs**



**Multiple Response** 

Students move answers from one column to the next and create matching pairs.

#### **Constructed Response**



Students construct a response using evidence from the question or reading passage to support their view.

#### Hot Text



Text choices are identified for the student within an item, and the student selects the correct text answer or answers with the cursor.





#### Hot Spot



Using the cursor, the student identifies a location in an image that represents the correct answer.

#### Cloze



#### **Graphical Gap Match**



#### Audio Coming Fall 2015



Students must listen to an excerpt of audio and then respond to a question or series of questions.

#### Drawing Coming Fall 2015





### Fill in the Blank



Students enter an alphanumeric response in an open box in an item. An item may have more than one open box.

#### Sequence



Students click on an image and move it to the correct location on the screen, in sequence, to create the correct overall answer.

#### Multi-Part Coming Fall 2015

# <image>

#### Video Coming Fall 2015



Students watch a video and then respond to a question or series of questions.

#### edmentum

edmentum.com 800.447.5286 info@edmentum.com 0631-53 062915 5600 W 83rd Street Suite 300, 8200 Tower Bloomington, MN 55437 © 2015 EDMENTUM, INC.