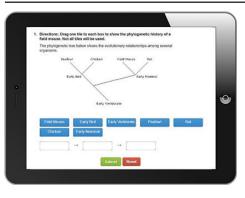

create matching pairs.

#### **Constructed Response**



Students construct a response using evidence from the question or reading passage to support their view.

#### Hot Text



Text choices are identified for the student within an item, and the student selects the correct text answer or answers with the cursor.





#### Hot Spot



Using the cursor, the student identifies a location in an image that represents the correct answer.

#### Cloze



#### **Graphical Gap Match**



#### Audio Coming Fall 2015



Students must listen to an excerpt of audio and then respond to a question or series of questions.

#### Drawing Coming Fall 2015





### Fill in the Blank



Students enter an alphanumeric response in an open box in an item. An item may have more than one open box.

#### Sequence



Students click on an image and move it to the correct location on the screen, in sequence, to create the correct overall answer.

#### Multi-Part Coming Fall 2015

# <image>

#### Video Coming Fall 2015



Students watch a video and then respond to a question or series of questions.

#### edmentum

edmentum.com 800.447.5286 info@edmentum.com 0631-53 062915 5600 W 83rd Street Suite 300, 8200 Tower Bloomington, MN 55437 © 2015 EDMENTUM, INC.