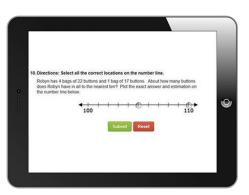

#### Hot Spot

Using the cursor, the student identifies a location in an image that represents the correct answer.