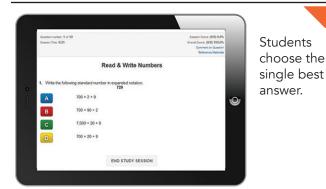

# edmentum

## Technology-enhanced 21st century item types

Edmentum's web-based solutions are designed to help you prepare for more rigorous and interactive next generation high-stakes assessments. Our solutions include technology-enhanced item types designed to promote higher-order thinking and inquiry. Built using the Depth of Knowledge (DOK) guidelines, these item types ensure that each question is written to the appropriate difficulty and DOK level and students are exposed to the appropriate content.

#### **Multiple Choice**



#### **Matched Pairs**



**Multiple Response** 

Students move answers from one column to the next and create matching pairs.

#### **Constructed Response**



Students construct a response using evidence from the question or reading passage to support their view.

#### Hot Text



Text choices are identified for the student within an item, and the student selects the correct text answer or answers with the cursor.





#### Hot Spot



Using the cursor, the student identifies a location in an image that represents the correct answer.

#### Cloze



#### **Graphical Gap Match**



#### Audio Coming Fall 2015



Students must listen to an excerpt of audio and then respond to a question or series of questions.

#### Drawing Coming Fall 2015





### Fill in the Blank



Students enter an