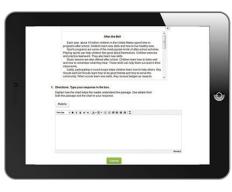

#### **Constructed Response**

Students construct a response using evidence from the question or reading passage to support their view.