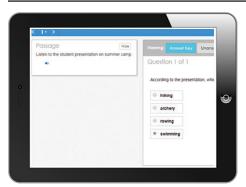

#### Audio Coming Fall 2015

Students must listen to an excerpt of audio and then respond to a question or series of questions.