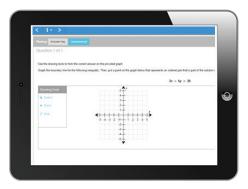

ppropriate content.

#### **Multiple Choice**



#### **Matched Pairs**



**Multiple Response** 

Students move answers from one column to the next and create matching pairs.

#### **Constructed Response**



Students construct a response using evidence from the question or reading passage to support their view.

#### Hot Text



Text choices are identified for the student within an item, and the student selects the correct text answer or answers with the cursor.





#### Hot Spot



Using the cursor, the student identifies a location in an image that represents the correct answer.

#### Cloze



#### **Graphical Gap Match**



#### Audio Coming Fall 2015



Students must listen to an excerpt of audio and then respond to a question or series of questions.

#### Drawing Coming Fall 2015





### Fill in the Blank



Students enter an alphanumeric response in an open box in an item. An item may have more than one open box.

#### Sequence



Students click on an image and move it to the correct location on the screen, in sequence, to create the correct overall answer.

#### Multi-Part Coming Fall 2015

# <image>

#### Video Coming Fall 2015



Students watch a video and then respond to a question or series of questions.

#### edmentum

edmentum.com 800.447.5286 info@edmentum.com 0631-53 062915 5600 W 83rd Street Suite 300, 8200 Tower Bloomington, MN 55437 © 2015 EDMENTUM, INC.