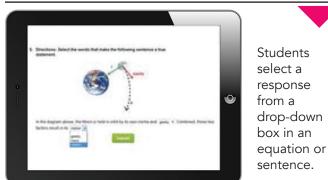

### Fill in the Blank

Students enter an alphanumeric response in an open box in an item. An item may have more than one open box.