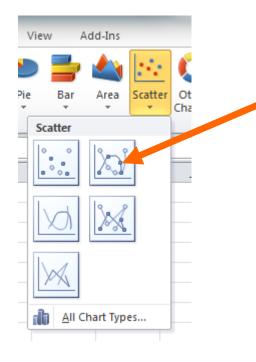

**Click Scatterplot** 



Choose 2nd image



# Modeling Exponential Growth and Decay Using M&M's

 $y = a(b)^{x}$ 

Graph on Separate Graphing paper

## The Exponential Growth of M&M's

Start with one M&M. Place it in a cup, shake it, and then empty it on the desk. If the letter M is showing, place it back in the cup. If there is no M add another candy and place both in the cup. Empty the cup again. For every candy not displaying a M, add another one and place it in the cup. Repeat for up to 20 trials or until you run out of candy. Record the data in the table below.

| Trial   | 0 | 1 | 2 | 3 | 4 | 5 | 6 | 7 | 8 | 9 | 10 |
|---------|---|---|---|---|---|---|---|---|---|---|----|
| Candies | 1 |   |   |   |   |   |   |   |   |   |    |

| Trial   | 11 | 12 | 13 | 14 | 15 | 16 | 17 | 18 | 19 | 20 |
|---------|----|----|----|----|---