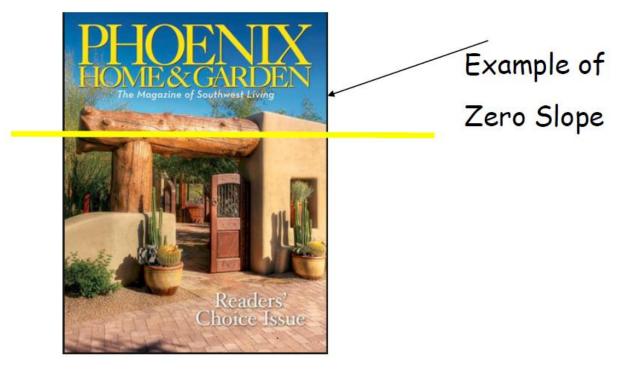

- 1. Find a picture that has an undefined slope in it. (1)
- 2. Find a picture that has a zero sloped line in it. (1)
- 3. Find a picture that has a positive slope in it. (1)
- 4. Find a picture that has a negative slope in it. (1)
- 5. Find a picture of something outside our school, but in the community that shows positive slope and explain exactly where it was located. (1)
- 6. Submit a picture of something outside our school, but in the community that shows negative slope and explain exactly where it was located. (2)

Here is an example: